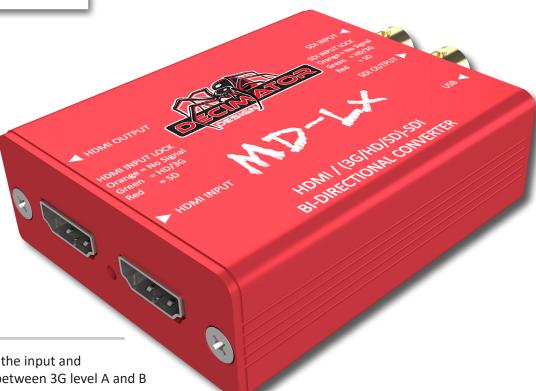

## **SPECIFICATIONS**

| SDI FORMATS | 3G-A or 3G-B:SMPTE 424M@2.97 and 2.967Gb/s • 1080p@60/59.94/50Hz HD:SMPTE 292M/274M/296M@1.485 and 1.435Gb/s • 1080i@60/59.94/50Hz • 1080p/sf@30/29.97/25/24/23.98Hz • 720p@60/59.94/50/30/29.97/25/24/23.98Hz SD:SMPTE 259M@270Mb/s • 625i50 (PAL) • 525i59.94 (NTSC) | HDMI FORMTS | <ul> <li>1080p@60/59.94/50/30/29.97/25/24/23.98Hz</li> <li>1080i@60/59.94/50Hz</li> <li>720p@60/59.94/50/30/29.97/25</li> <li>625i50 (PAL)</li> <li>525i59.94 (NTSC)</li> </ul> |
|-------------|------------------------------------------------------------------------------------------------------------------------------------------------------------------------------------------------------------------------------------------------------------------------|-------------|---------------------------------------------------------------------------------------------------------------------------------------------------------------------------------|
| INPUTS      | <ul> <li>1 x HDMI Type A</li> <li>1 x (3G/HD/SD)-SDI</li> <li>Micro USB for power, control and firmware updates</li> </ul>                                                                                                                                             | OUTPUTS     | • 1 x HDMI Type A • 1 x (3G/HD/SD)-SDI                                                                                                                                          |
| POWER       | USB Power +4.4V to +5.25V DC Uses under 2.5 Watts                                                                                                                                                                                                                      | DIMENSIONS  | 60mm x 73.7mm x 23mm (2.4" x 2.9" x 0.9")                                                                                                                                       |